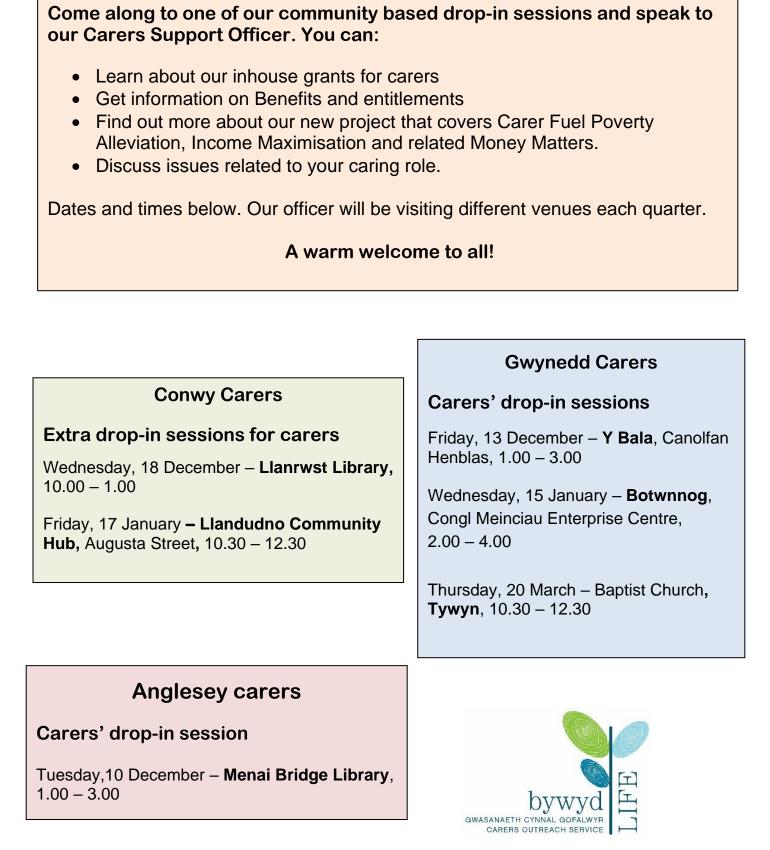

re, Caernarfon<br>11.00-12.30                               | Wednesday<br>Hot drinks and cake<br>provided                | December Fully Booked<br>*Fuel Poverty Alleviation<br>information                                                                 | 18 December<br>15 January*<br>19 February<br>19 March |
| Penygroes Group<br>Pant Du, 12.30                                                                                           | Wednesday                                                   | Coffee, tea and chat<br>Light lunch available                                                                                     | 15 January<br>19 February<br>19 March                 |

☎01248 370797, ⊠ help@carersoutreach.org.uk

Contact us to book your place!

## **Other events for carers**